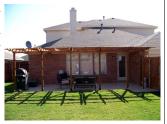

# FIREPLACES: 1
MISC INTERIOR: / Alarm System-Owned, Ceiling Fan(s)

MISC EXTERIOR: Fenced, Landscaped, Patio-Covered, Sprinkler

System

IMPROVEMENTS: Curbs/Gutters, Fenced

HANDICAP: None

PUBLIC REMARKS: Beautiful home in Lakewood Estates. You will absolutely love this large, spacious, two-story home. The kitchen features an island, tiled back-splash and walk-in pantry. Upstairs includes three bedrooms with a Jack and Jill bath, a large bonus room and a sitting area. Downstairs has an office/den, gorgeous stairwell and entry-way. Great layout, colors and style all at the right price. Come see it!

Bedroom - Other

**Additional View** 

Bedroom 1

Bedroom 2

Deck/Patio

Additional Photos 10/4/09 9:26 AM

Kitchen 2

Additional Inside 1