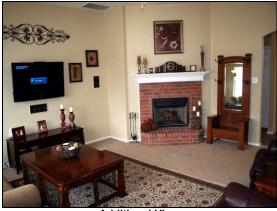

# FIREPLACES: 1
MISC INTERIOR: / Alarm System-Owned, Ceiling Fan(s)

MISC EXTERIOR: Fenced, Landscaped, Patio-Covered, Sprinkler

System

IMPROVEMENTS: Curbs/Gutters, Fenced

HANDICAP: None

PUBLIC REMARKS: Beautiful home in Lakewood Estates. You will absolutely love this large, spacious, two-story home. The kitchen features an island, tiled back-splash and walk-in pantry. Upstairs includes three bedrooms with a Jack and Jill bath, a large bonus room and a sitting area. Downstairs has an office/den, gorgeous stairwell and entry-way. Great layout, colors and style all at the right price. Come see it!

© 2009 Systems Engineering, Inc. - All Rights Reserved Information Herein Deemed Reliable but Not Guaranteed

Additional Photos 10/4/09 9:26 AM

Living Room

Kitchen 1

Master Bedroom

**Back View** 

Additional Photos 10/4/09 9:26 AM