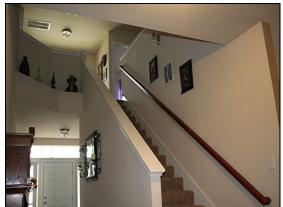

# FIREPLACES: 1
MISC INTERIOR: / Alarm System-Owned, Ceiling Fan(s)

MISC EXTERIOR: Fenced, Landscaped, Patio-Covered, Sprinkler

System

IMPROVEMENTS: Curbs/Gutters, Fenced

HANDICAP: None

PUBLIC REMARKS: Beautiful home in Lakewood Estates. You will absolutely love this large, spacious, two-story home. The kitchen features an island, tiled back-splash and walk-in pantry. Upstairs includes three bedrooms with a Jack and Jill bath, a large bonus room and a sitting area. Downstairs has an office/den, gorgeous stairwell and entry-way. Great layout, colors and style all at the right price. Come see it!