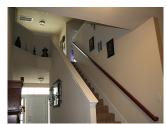

# FIREPLACES: 1
MISC INTERIOR: / Alarm System-Owned, Ceiling Fan(s)

MISC EXTERIOR: Fenced, Landscaped, Patio-Covered, Sprinkler

System

IMPROVEMENTS: Curbs/Gutters, Fenced

HANDICAP: None

PUBLIC REMARKS: Beautiful home in Lakewood Estates. You will absolutely love this large, spacious, two-story home. The kitchen features an island, tiled back-splash and walk-in pantry. Upstairs includes three bedrooms with a Jack and Jill bath, a large bonus room and a sitting area. Downstairs has an office/den, gorgeous stairwell and entry-way. Great layout, colors and style all at the right price. Come see it!