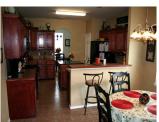

# FIREPLACES: 1
MISC INTERIOR: / Alarm System-Owned, Ceiling Fan(s)

MISC EXTERIOR: Fenced, Landscaped, Patio-Covered, Sprinkler

System

IMPROVEMENTS: Curbs/Gutters, Fenced

HANDICAP: None

PUBLIC REMARKS: Beautiful home in Lakewood Estates. You will absolutely love this large, spacious, two-story home. The kitchen features an island, tiled back-splash and walk-in pantry. Upstairs includes three bedrooms with a Jack and Jill bath, a large bonus room and a sitting area. Downstairs has an office/den, gorgeous stairwell and entry-way. Great layout, colors and style all at the right price. Come see it!

© 2009 Systems Engineering, Inc. - All Rights Reserved Information Herein Deemed Reliable but Not Guaranteed

Additional Photos 10/4/09 9:26 AM

Living Room

Kitchen 1

Master Bedroom

**Back View** 

Additional Photos 10/4/09 9:26 AM