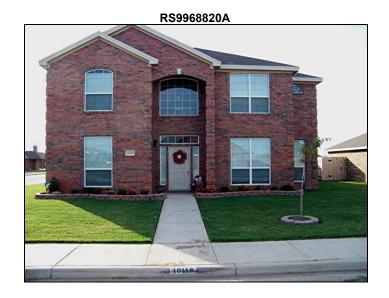

## MLS #: RS9968820A List Price: \$223,500

## 10116 Homestead Ave Lubbock, TX 79424

## Just Listed

MLS ZONES: 727 COUNTY: Lubbock **ELEMENTARY SCHOOL:** Cooper JR HIGH SCHOOL: Cooper HIGH SCHOOL: Cooper BEDROOMS: 4 FULL BATHS: 2 HALF BATHS: # GARAGE: 2 YEAR BUILT: 2007 APX TOTAL SQFT: 2977

TYPE/STYLE: 2 Story EXTERIOR: Brick **ROOF:** Composition **FOUNDATION:** Slab HEAT: Central Gas COOLING: Central Electric GARAGE: 2 Car Garage APX TOTAL ACREAGE: 0

WILL DIVIDE: No RESIDENTIAL ZONING: Single Family

# FIREPLACES: 1
MISC INTERIOR: / Alarm System-Owned, Ceiling Fan(s)

MISC EXTERIOR: Fenced, Landscaped, Patio-Covered, Sprinkler

System

IMPROVEMENTS: Curbs/Gutters, Fenced

HANDICAP: None

PUBLIC REMARKS: Beautiful home in Lakewood Estates. You will absolutely love this large, spacious, two-story home. The kitchen features an island, tiled back-splash and walk-in pantry. Upstairs includes three bedrooms with a Jack and Jill bath, a large bonus room and a sitting area. Downstairs has an office/den, gorgeous stairwell and entry-way. Great layout, colors and style all at the right price. Come see it!